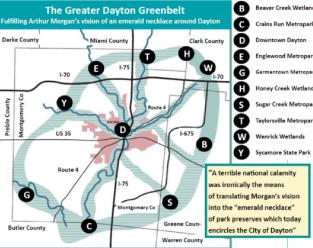

## Other Conserved **Properties in B-W** Greenway

| A            | George Rogers Clark Park<br>(public)                         |
|--------------|--------------------------------------------------------------|
| B            | Peckuwe Battlesite (public)                                  |
| С            | Estelle Wenrick Wetland (public)                             |
| D            | Holiday Valley Nature Area<br>(public)                       |
| e            | Hidden Hills Wetland                                         |
| F            | Cold Stream Reserve (public)                                 |
| G            | Cemex Reserve (public)                                       |
| •            | Oakes Quarry Park (public)                                   |
|              | Fairborn Community Park (public)                             |
| J            | Valle Green Park (public)                                    |
| K            | Fairborn Marsh West (restricted)                             |
|              | Beerman Fen (restricted)                                     |
| M            | James P. Amon Biodiversity<br>Reserve (public)               |
| N            | Hobson Park (public)                                         |
| 0            | Koogler Wetland & Prairie<br>Reserve, Koogler South (public) |
| P            | Beaver Creek Wetland and<br>Wildlife Area North (public)     |
| 0            | Russ Nature Center (public)                                  |
| R            | Siebenthaler Fen (public)                                    |
| S            | CarolLee Reserve (restricted)                                |
|              | Dane Mutter Prairie (public)                                 |
| 0            | Dave Nolin Wetlands Reserve (public)                         |
| V            | Beaver Creek Wetland Nature<br>Preserve (public)             |
| W            | Rotary Park (public)                                         |
| $\bigotimes$ | Phillips Park (public)                                       |
| Y            | Creekside Trail (public)                                     |
| Ζ            | Jacobs Landing (public)                                      |
|              | Glenn Thompson Reserve (public)                              |
| <b>B</b>     | William Maxwell Rest Area (public)                           |
| ٠            | Little Miami Conservancy<br>(restricted)                     |
|              | Pershing Park (publc)                                        |
|              | ODNR Fairgrounds Rd Preserve (restricted)                    |
| •            | LMC Robinow Preserve<br>(restricted)                         |
| •            | LMC Tecumseh Preserve<br>(restricted)                        |
|              | LMC SR235 Preserve (restricted)                              |
|              | LMC US68 Preserve (restricted)                               |