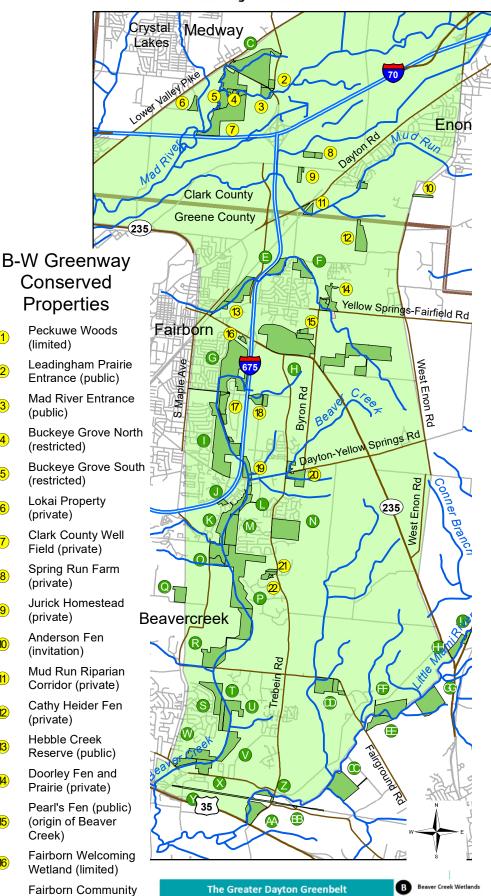

(1)

2

3

4

5

6

7

8

9

10

(11)

12

13

14

(15)

**16** 

17

18

(19)

20

21)

2

(limited)

(public)

(restricted)

(restricted)

(private)

(private)

(private)

(invitation)

(private)

Creek)

Park Reserve (public),

Reserve East (limited)

Valle View Reserve

(public), Valle View II

Bee Preserve (private)

Enix Woods (private)

Reserve II (limited)

Garland Wetland

Reserve (public),

and III (limited)

Gronbeck Fen

(private)

## Other Conserved **Properties in B-W** Greenway

| A            | George Rogers Clark Park<br>(public)                         |
|--------------|--------------------------------------------------------------|
| B            | Peckuwe Battlesite (public)                                  |
| С            | Estelle Wenrick Wetland (public)                             |
| D            | Holiday Valley Nature Area<br>(public)                       |
| e            | Hidden Hills Wetland                                         |
| F            | Cold Stream Reserve (public)                                 |
| G            | Cemex Reserve (public)                                       |
| •            | Oakes Quarry Park (public)                                   |
|              | Fairborn Community Park (public)                             |
| J            | Valle Green Park (public)                                    |
| K            | Fairborn Marsh West (restricted)                             |
|              | Beerman Fen (restricted)                                     |
| M            | James P. Amon Biodiversity<br>Reserve (public)               |
| N            | Hobson Park (public)                                         |
| 0            | Koogler Wetland & Prairie<br>Reserve, Koogler South (public) |
| P            | Beaver Creek Wetland and<br>Wildlife Area North (public)     |
| 0            | Russ Nature Center (public)                                  |
| R            | Siebenthaler Fen (public)                                    |
| S            | CarolLee Reserve (restricted)                                |
|              | Dane Mutter Prairie (public)                                 |
| 0            | Dave Nolin Wetlands Reserve (public)                         |
| V            | Beaver Creek Wetland Nature<br>Preserve (public)             |
| W            | Rotary Park (public)                                         |
| $\bigotimes$ | Phillips Park (public)                                       |
| Y            | Creekside Trail (public)                                     |
| Ζ            | Jacobs Landing (public)                                      |
|              | Glenn Thompson Reserve (public)                              |
| <b>B</b>     | William Maxwell Rest Area (public)                           |
| ٠            | Little Miami Conservancy<br>(restricted)                     |
|              | Pershing Park (publc)                                        |
|              | ODNR Fairgrounds Rd Preserve (restricted)                    |
| •            | LMC Robinow Preserve<br>(restricted)                         |
| •            | LMC Tecumseh Preserve<br>(restricted)                        |
|              | LMC SR235 Preserve (restricted)                              |
|              | LMC US68 Preserve (restricted)                               |