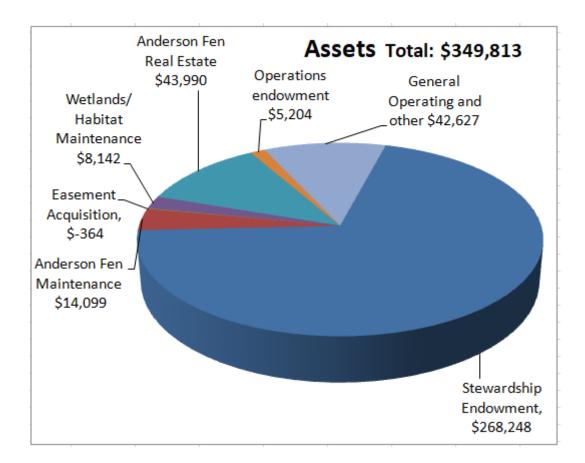

The next chart shows major categories of expenses.

The next chart shows categories of assets. All except the "General Operating and Other" category are restricted funds, meaning these funds can only be used for their restricted purpose. The largest fund, the Stewardship Endowment, is reserved for monitoring and protecting the conservation easements we hold for perpetuity. Forty five thousand dollars was added to this account this year as a result of new conservation easements at Fairborn Welcoming Wetland and Garland East.