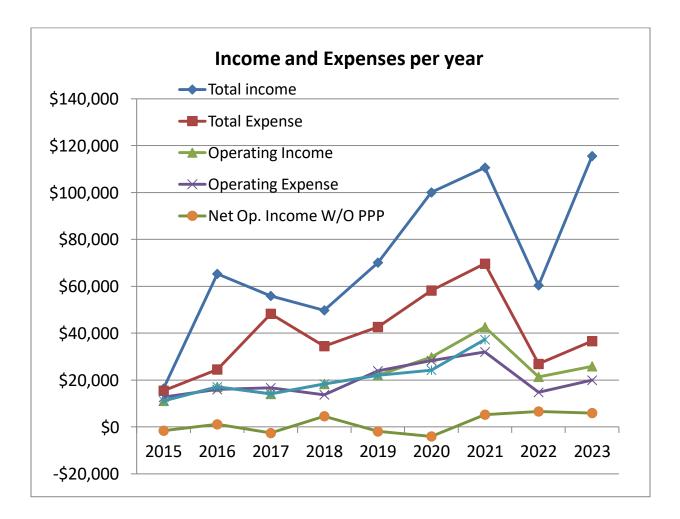

4

The next chart shows how B-W Greenway assets have grown over the past 12 years.

The next chart shows income and expenses trends over the years. "Operating" is distinguished from "Total" numbers because the Total numbers are so heavily influenced by grants and easement-related donations to the Stewardship Endowment. Since most grant money is reserved for a specific project, it is not part of the money that can be used for general operations, such as salaries, insurance, printing, etc. Also, a substantial part of our Total income is dedicated to the Stewardship Endowment, which must be held in perpetuity in order to fund annual monitoring of easements and legal defense of easements if they are challenged at any time in the future.

Total income is larger this year because the Stewardship Endowment fund recovered from the losses of 2022. It is mostly in an investment fund that varies with the stock market. It had a loss of nearly \$30,000 in 2022 but gained over 35,000 in 2023. It has averaged over 9% per year gain over the long term.

The Operating income was lower in 2022 and 23. One significant factor was the death of a major donor.

This page is a Balance Sheet showing all assets as of the end of 2023. Projects showing a negative balance are funded by a grant where the money has not yet been received.