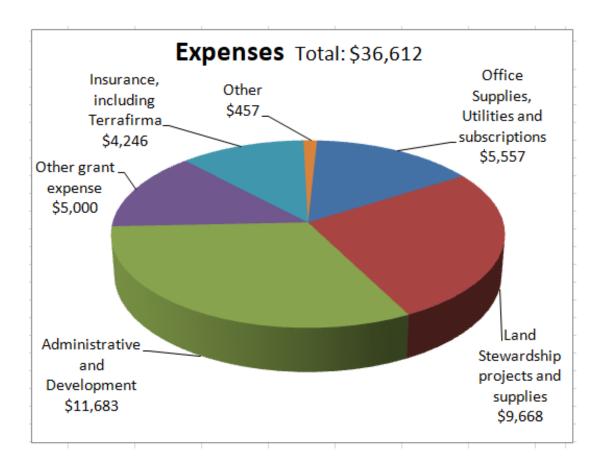

The next chart shows major categories of expenses.

The next chart shows categories of assets. All except the "General Operating and Other" category are restricted funds, meaning these funds can only be used for their restricted purpose. The largest fund, the Stewardship Endowment, is reserved for monitoring and protecting the conservation easements we hold for perpetuity. Forty five thousand dollars was added to this account this year as a result of new conservation easements at Fairborn Welcoming Wetland and Garland East.