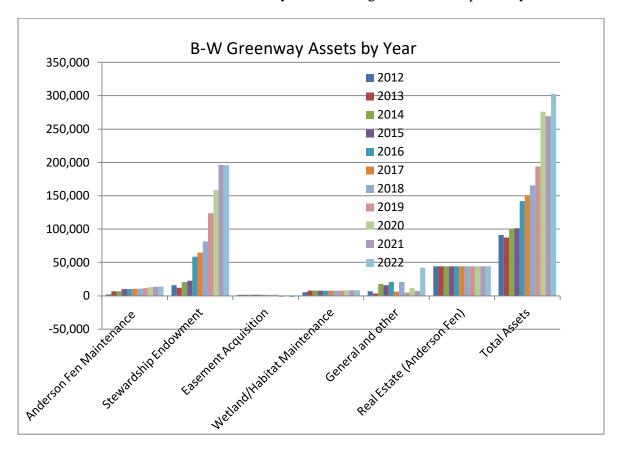

4

The next chart shows how B-W Greenway assets have grown over the past 12 years.

The next chart shows income and expenses trends over the years. "Operating" is distinguished from "Total" numbers because the Total numbers are so heavily influenced by grants and easement-related donations to the Stewardship Endowment. Since most grant money is reserved for a specific project, it is not part of the money that can be used for general operations, such as salaries, insurance, printing, etc. Also, a substantial part of our Total income is dedicated to the Stewardship Endowment, which must be held in perpetuity in order to fund annual monitoring of easements and legal defense of easements if they are challenged at any time in the future.

The next chart shows major categories of expenses.

The next chart shows categories of assets. All except the "General Operating and Other" category are restricted funds, meaning these funds can only be used for their restricted purpose. The largest fund, the Stewardship Endowment, is reserved for monitoring and protecting the conservation easements we hold for perpetuity. Forty five thousand dollars was added to this account this year as a result of new conservation easements at Fairborn Welcoming Wetland and Garland East.