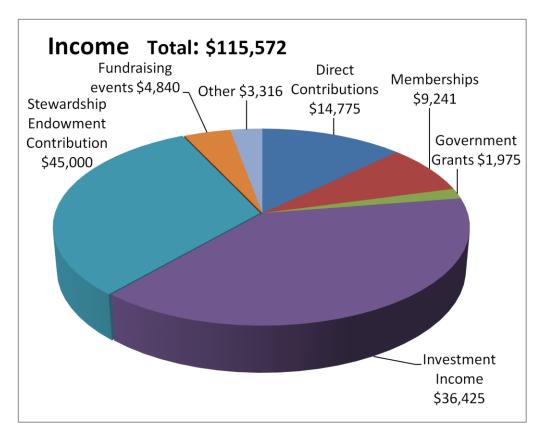

Our annual IRS 990EZ was filed on February 29. A copy is available on the website under Documents.

The first chart shows major categories of income. The Stewardship Endowment income is money donated by the property owners of the two new easements we obtained this year. It is held in the Stewardship Endowment to fund the long-term protection and maintenance of the easements. The Government Grants category is mostly from Ohio Public Works (OPW) and is the money used in acquiring and restoring property for which we have obtained a conservation easement (Land Stewardship Projects in the Expenses chart).