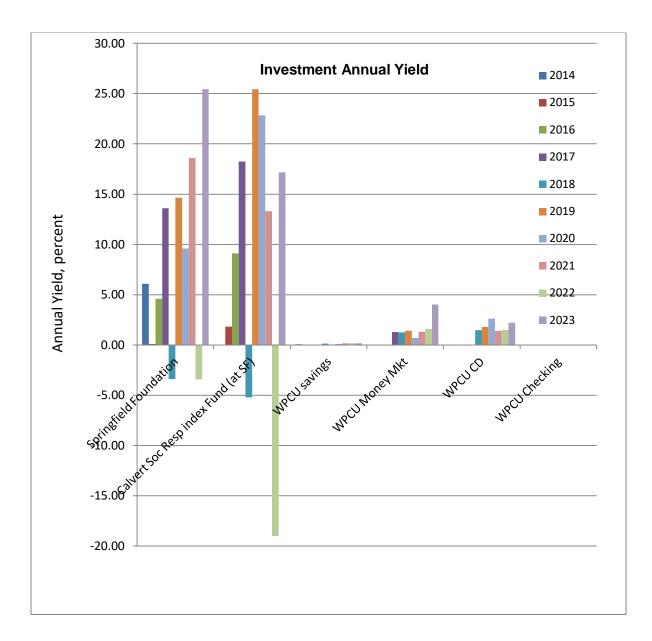

The next chart below shows how investments have fared the past ten years. The long-term funds (primarily, most of the Stewardship Endowment) are held in the Springfield Foundation where the major part of it is invested in the Calvert Socially Responsible Index fund.